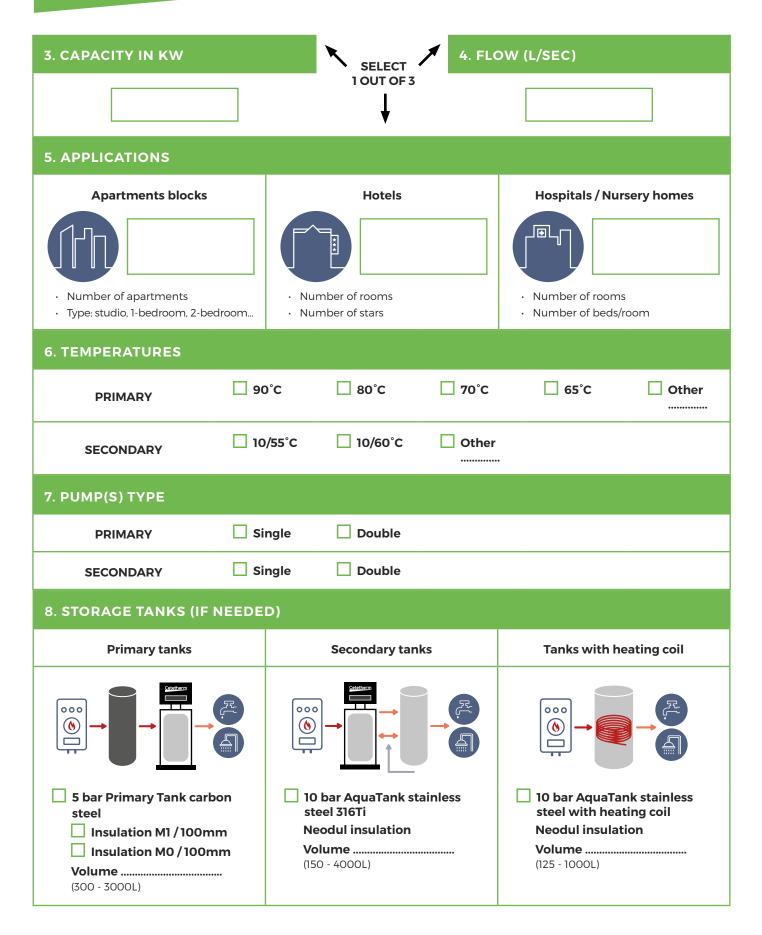

|                                                 |
| AquaFirst                   | AquaGenius                                                 | AquaCompact                                                    | AquaEfficiency                                                                                                  | AquaProtect                                     |
| Plates & gaskets            | Copper brazed<br>100% stainless<br>steel fusion-<br>bonded | See specific<br>Pre-selection file<br>for AquaCompact<br>units | <ul> <li>Plates &amp; gaskets</li> <li>Copper brazed</li> <li>100% stainless steel<br/>fusion-bonded</li> </ul> | Plates & gaskets<br>(anti-legionella<br>system) |

## 2. FLOWCHART



## Cetetherm



## Please send your completed file to info.uk@cetetherm.com

SAS012EN 2024-09