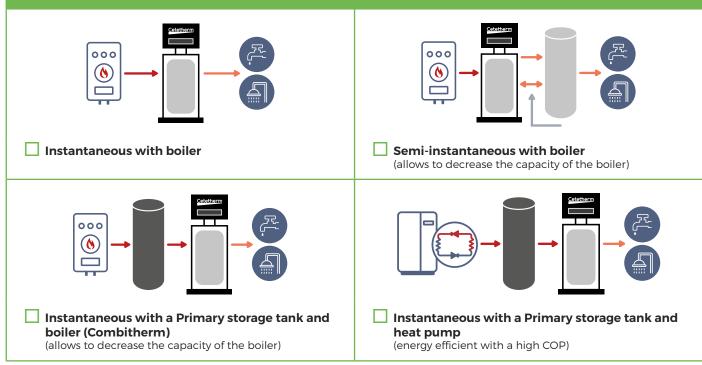

|                                                 |
| AquaFirst                   | AquaGenius                                                 | AquaCompact                                                    | AquaEfficiency                                                                                                  | AquaProtect                                     |
| Plates & gaskets            | Copper brazed<br>100% stainless<br>steel fusion-<br>bonded | See specific<br>Pre-selection file<br>for AquaCompact<br>units | <ul> <li>Plates &amp; gaskets</li> <li>Copper brazed</li> <li>100% stainless steel<br/>fusion-bonded</li> </ul> | Plates & gaskets<br>(anti-legionella<br>system) |

## 2. FLOWCHART



## Cetetherm



## Please send your completed file to info.uk@cetetherm.com

SAS012EN 2024-09