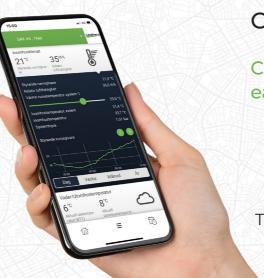

### Cetetherm myUplink

Control the heat in your home with an app for an easier everyday life

Cetetherm myUplink app is a free service that provides a quick overview of the Heat Interface Unit´s status for home heating.

The solution has a customizable panel and is also compatible with Google Home, making it easy to monitor and control the heat and water production in your home, regardless where you are.

For a simpler everyday life